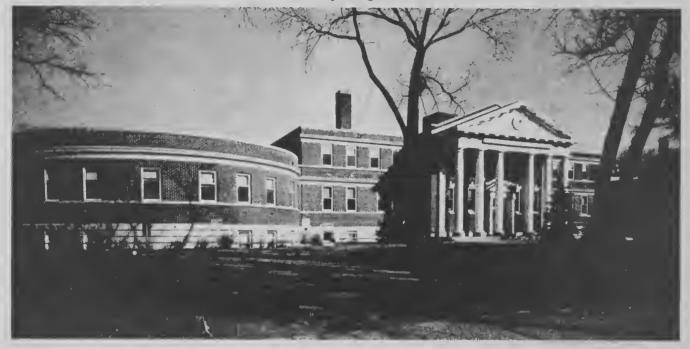

## SHRINERS HOSPITALS FOR CRIPPLED CHILDREN

(Winnipeg Unit)

The Winnipeg Unit, Shriners Hospitals for Crippled Children, is one of the bright show places in Metropolitan Greater Winnipeg, particularly in the summer. The Hospital is open to the general public every Sunday afternoon from 2 to 3:30 o'clock and this is an open invitation for the citizens of Winnipeg, and visitors, to visit our Hospital and see the work we are doing for Crippled Children, without regard to Color, Race or Religion. We have no patient income at our Hospital, our great reward being to restore a Smile to little faces and Hope for the future in little hearts.